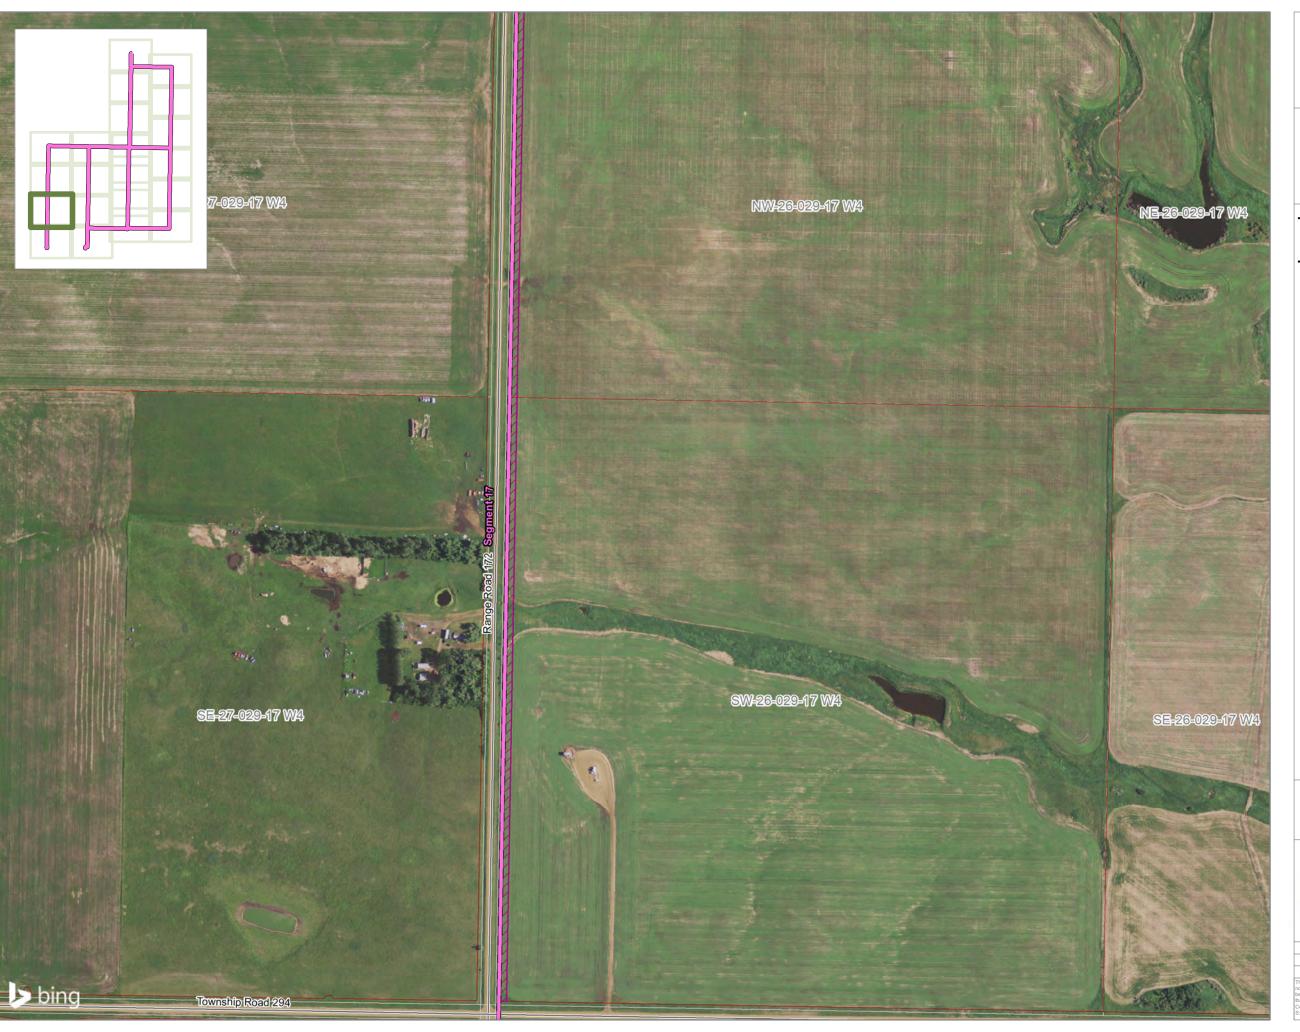

Hand Hills Wind Connection Project

### **Potential Route Alignment Details** Sheet 2

Only one transmission line would be constructed. Temporary and permanent easements will be refined as routing decisions are made.

| Produced For: BER Hand Hills Wind LP                                                                                                                                                                                                                                                                                                                                                                                                                                                                          | Revision #: 0           |
|---------------------------------------------------------------------------------------------------------------------------------------------------------------------------------------------------------------------------------------------------------------------------------------------------------------------------------------------------------------------------------------------------------------------------------------------------------------------------------------------------------------|-------------------------|
| Produced By: Maskwa Environmental Consulting Ltd.                                                                                                                                                                                                                                                                                                                                                                                                                                                             | Map Creator: C. Jackson |
| Map Date: June 4, 2021                                                                                                                                                                                                                                                                                                                                                                                                                                                                                        | Map #: BLU20021-012     |
| This document is created solely for the use of BER Hand Hills Wind LP. Maskwa Environmental Consulting Ltd. assumes no liability to any other third party for any representations contained in this drawing. Although there is no reason to believe that there are any errors associated with the data used to create this map product, users of this data are advised that errors may be present. Scale of the map is 1:5,000, when printed at 11" by 17".  Coordinate System: NAD 1983 UTM Zone 12N Paties. |                         |