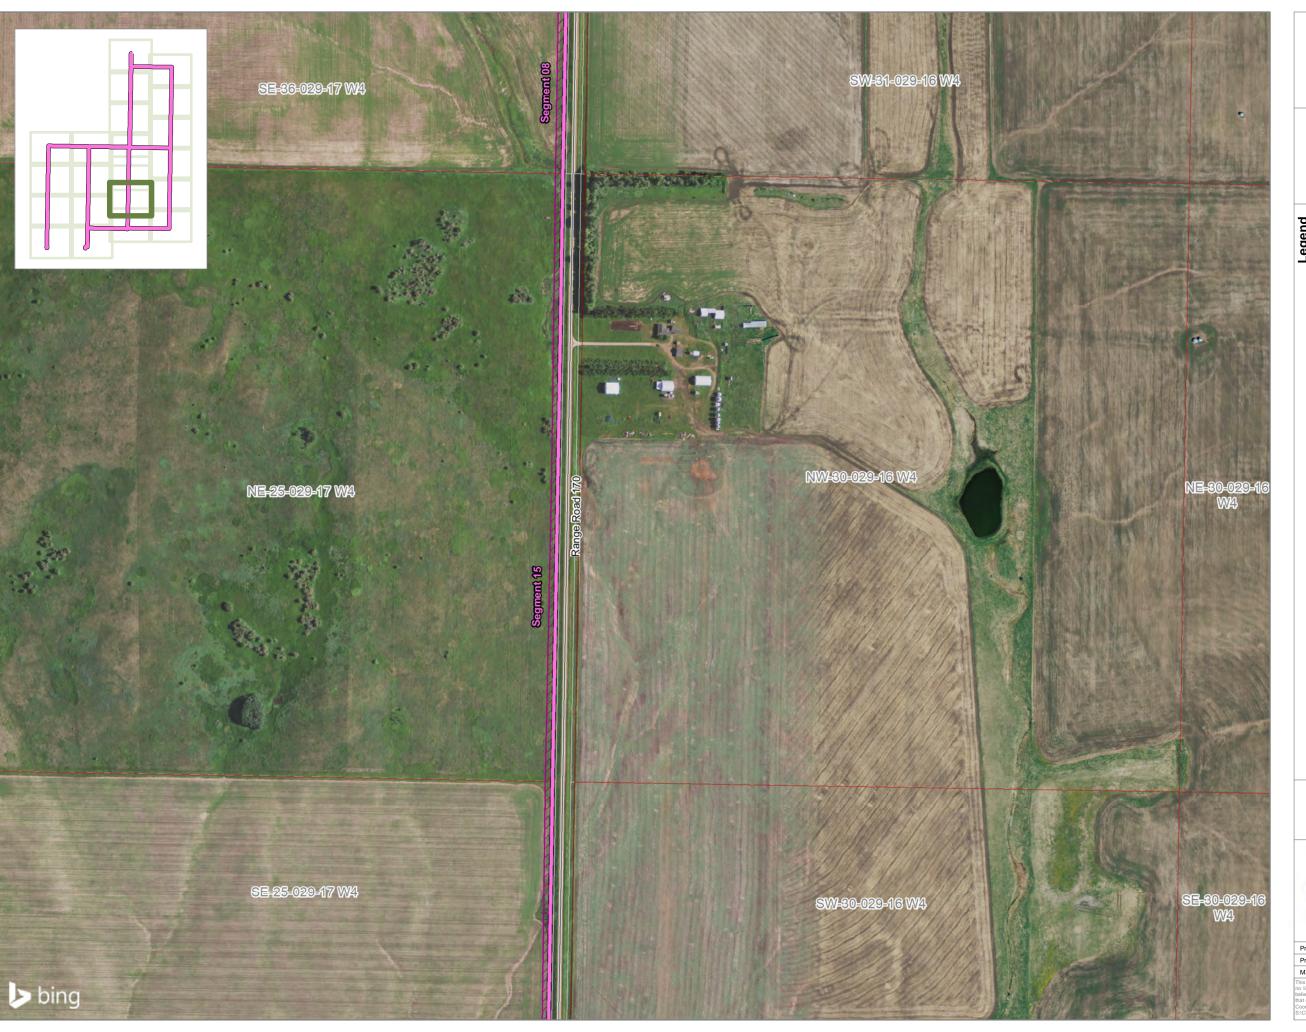

Hand Hills Wind Connection Project

### **Potential Route Alignment Details** Sheet 2

Only one transmission line would be constructed. Temporary and permanent easements will be refined as routing decisions are made.

| Produced For: BER Hand Hills Wind LP                                                                                                                                                                                                                                                                                                                                                                                                                                                                          | Revision #: 0           |
|---------------------------------------------------------------------------------------------------------------------------------------------------------------------------------------------------------------------------------------------------------------------------------------------------------------------------------------------------------------------------------------------------------------------------------------------------------------------------------------------------------------|-------------------------|
| Produced By: Maskwa Environmental Consulting Ltd.                                                                                                                                                                                                                                                                                                                                                                                                                                                             | Map Creator: C. Jackson |
| Map Date: June 4, 2021                                                                                                                                                                                                                                                                                                                                                                                                                                                                                        | Map #: BLU20021-012     |
| This document is created solely for the use of BER Hand Hills Wind LP. Maskwa Environmental Consulting Ltd. assumes no liability to any other third party for any representations contained in this drawing. Although there is no reason to believe that there are any errors associated with the data used to create this map product, users of this data are advised that errors may be present. Scale of the map is 1:5,000, when printed at 11" by 17".  Coordinate System: NAD 1983 UTM Zone 12N Paties. |                         |