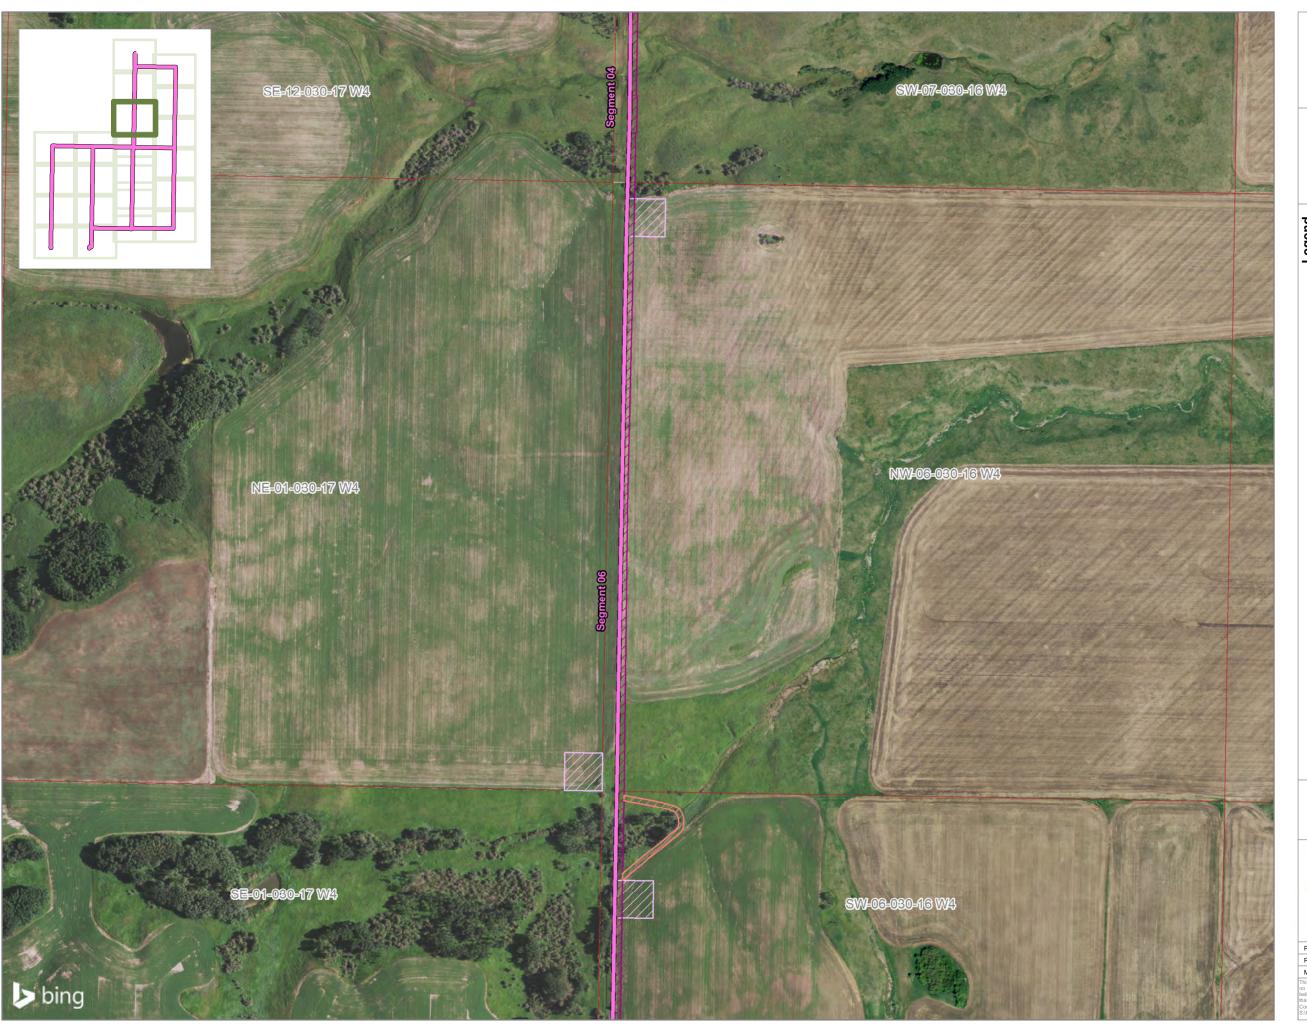

Hand Hills Wind Connection Project

## Potential Route Alignment Details Sheet 3

Potential Transmission Line Segment
Off-ROW Access Trail
Permanent Easement
Turn-around Area
Unpaved Road
Parcel Boundary

#### Note:

Only one transmission line would be constructed. Temporary and permanent easements will be refined as routing decisions are made.

1:5,000

| Produced For: BER Hand Hills Wind LP             |
|--------------------------------------------------|
| Produced By: Maskwa Environmental Consulting Ltd |
| Man Date: June 4, 2021                           |