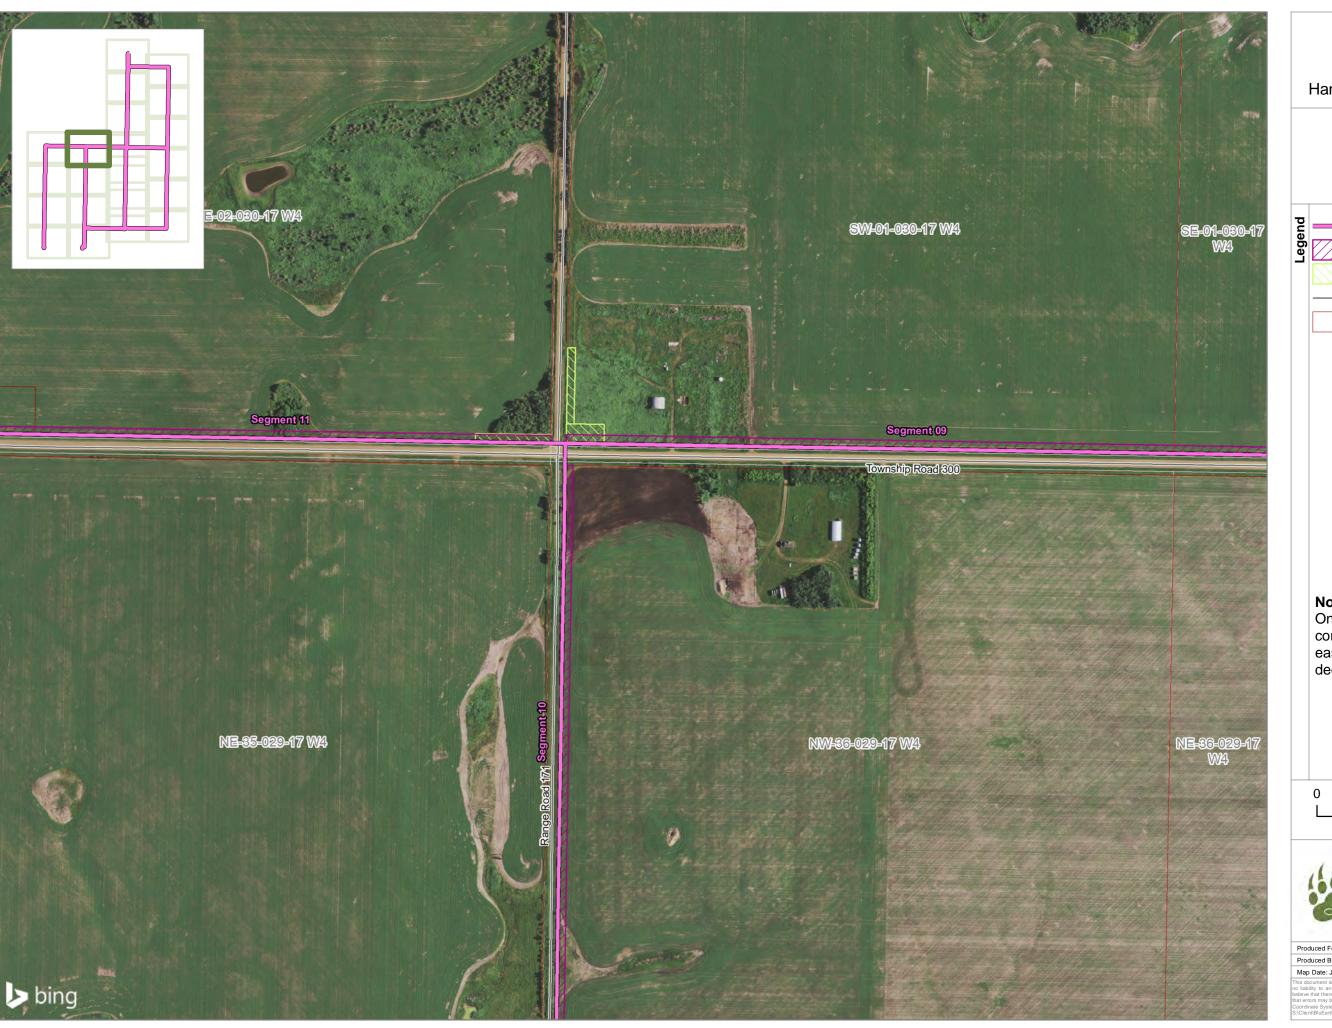

s may be present. Scale of the map is 1:5,000, when printed at 11" by 17".

e System: NAD 1983 UTM Zone 12N Path:
BluEarth/BLU20021\_HandHills\003\_Mapping\20210525\_EngagementMapping\_R1\

Sheet 3 of 2

Hand Hills Wind Connection Project

## Potential Route Alignment Details Sheet 4

Potential Transmission Line Segment
Permanent Easement
Unpaved Road
Parcel Boundary
Water Body

#### Note:

Only one transmission line would be constructed. Temporary and permanent easements will be refined as routing decisions are made.

1:5,000

| Produced For: BER Hand Hills Wind LP              |
|---------------------------------------------------|
| Produced By: Maskwa Environmental Consulting Ltd. |
| Man Date: June 4, 2021                            |