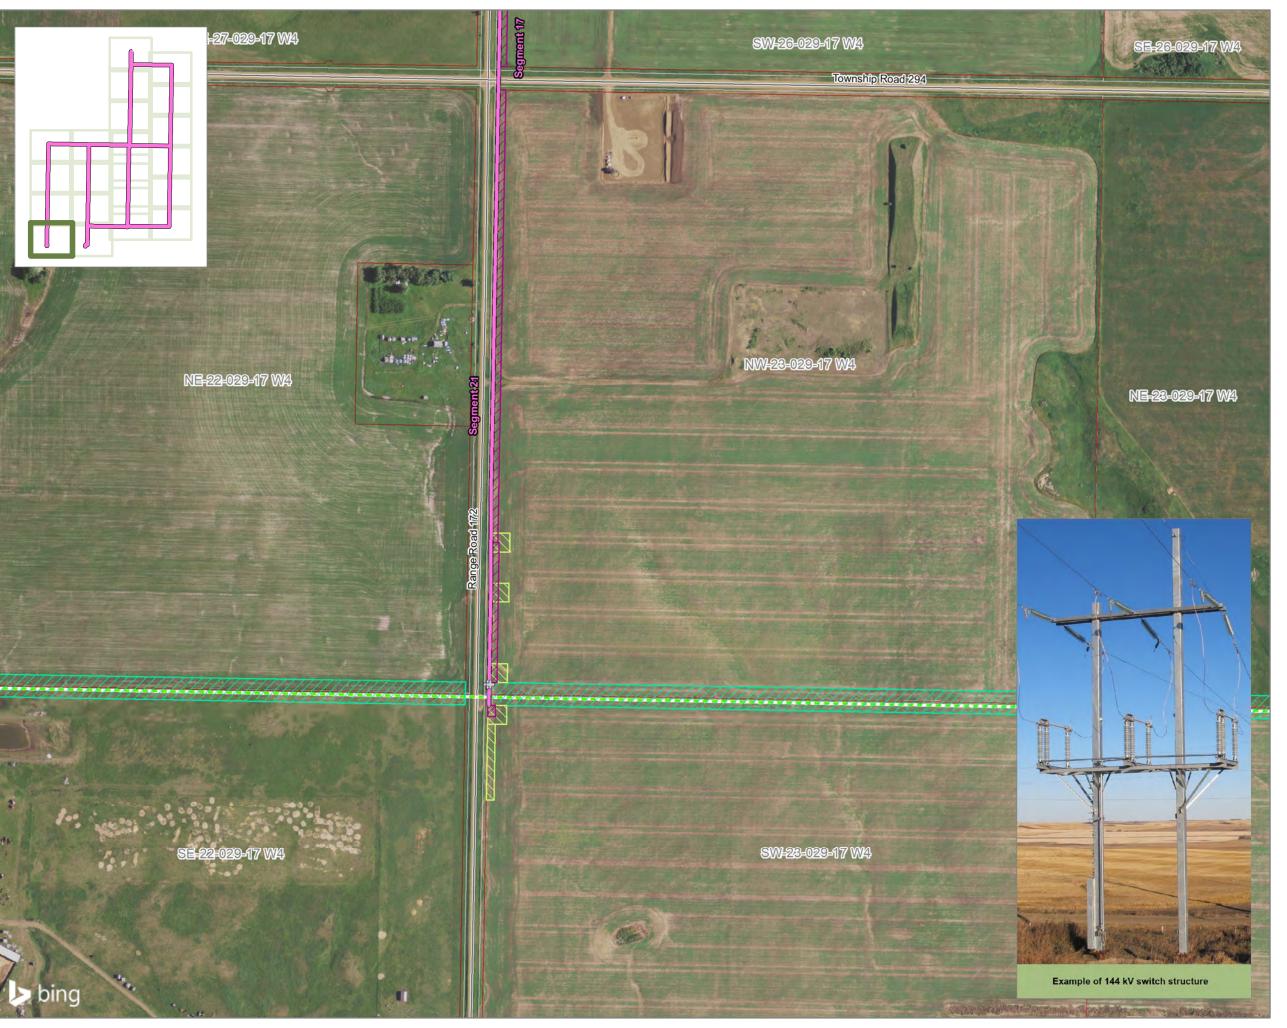

Hand Hills Wind Connection Project

#### Potential Route Alignment Details Sheet 21

Potential Transmission Line Segment
Potential Switch Structure Location
(subject to change)
Permanent Easement
Temporary Workspace
--- ATCO 144 kV Transmission Line
ATCO 144 kV Transmission ROW
Unpaved Road
Parcel Boundary

#### Note:

Only one transmission line would be constructed. Temporary and permanent easements will be refined as routing decisions are made.

Landowners in the area of the ATCO transmission line will be notified directly by ATCO regarding work necessary at the interconnection point.