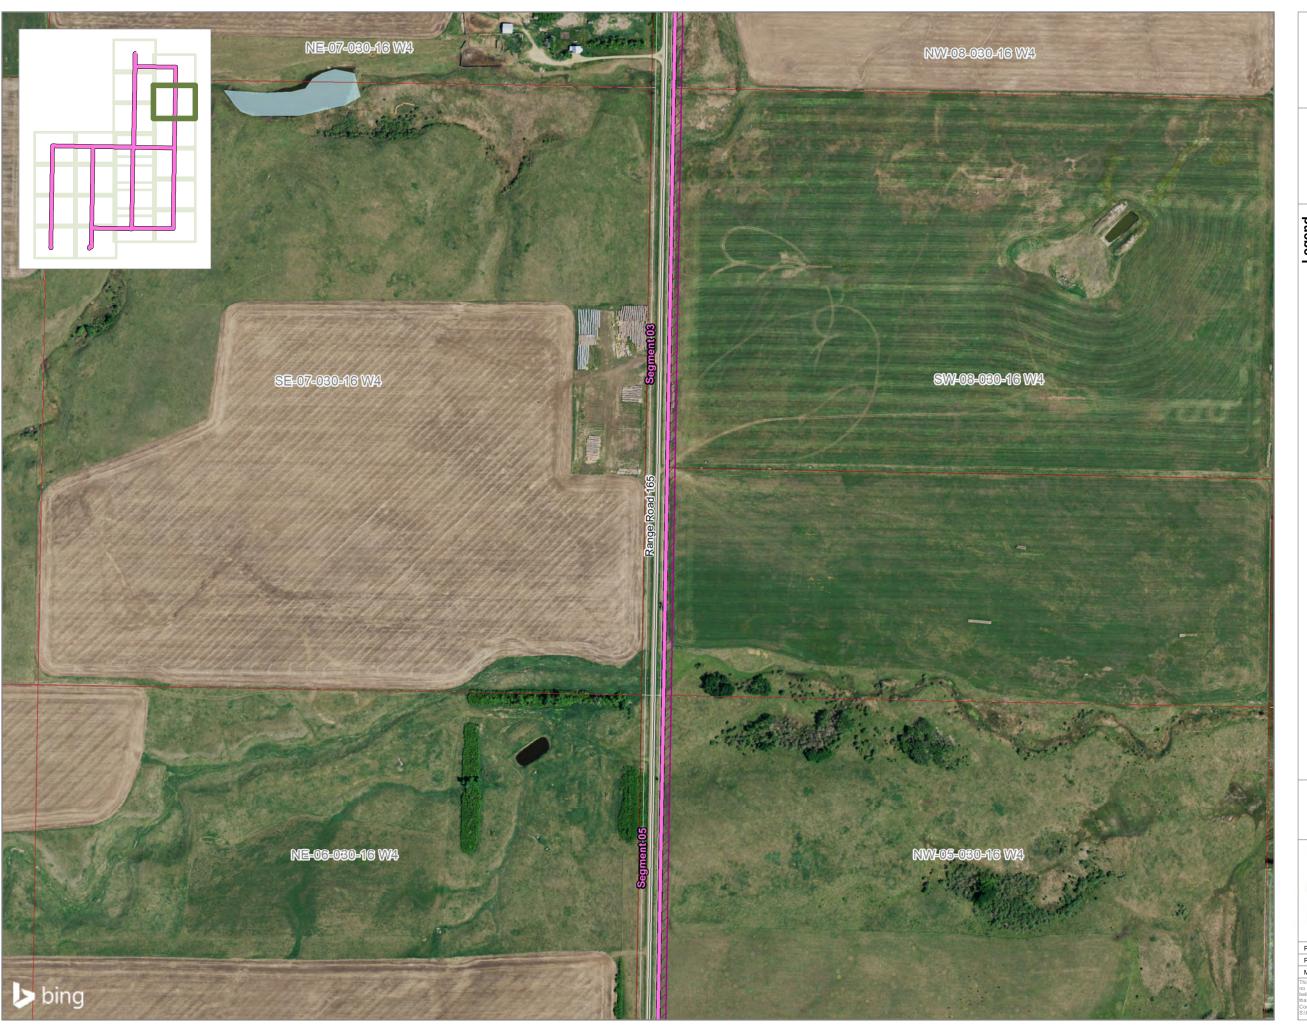

Hand Hills Wind Connection Project

### **Potential Route Alignment Details** Sheet 2

Only one transmission line would be constructed. Temporary and permanent easements will be refined as routing decisions are made.

| Produced For: BER Hand Hills Wind LP                                                                                                                                                                                                                                                                                                                                                                                                                                                                          | Revision #: 0           |
|---------------------------------------------------------------------------------------------------------------------------------------------------------------------------------------------------------------------------------------------------------------------------------------------------------------------------------------------------------------------------------------------------------------------------------------------------------------------------------------------------------------|-------------------------|
| Produced By: Maskwa Environmental Consulting Ltd.                                                                                                                                                                                                                                                                                                                                                                                                                                                             | Map Creator: C. Jackson |
| Map Date: June 4, 2021                                                                                                                                                                                                                                                                                                                                                                                                                                                                                        | Map #: BLU20021-012     |
| This document is created solely for the use of BER Hand Hills Wind LP. Maskwa Environmental Consulting Ltd. assumes no liability to any other third party for any representations contained in this drawing. Although there is no reason to believe that there are any errors associated with the data used to create this map product, users of this data are advised that errors may be present. Scale of the map is 1:5,000, when printed at 11" by 17".  Coordinate System: NAD 1983 UTM Zone 12N Paties. |                         |