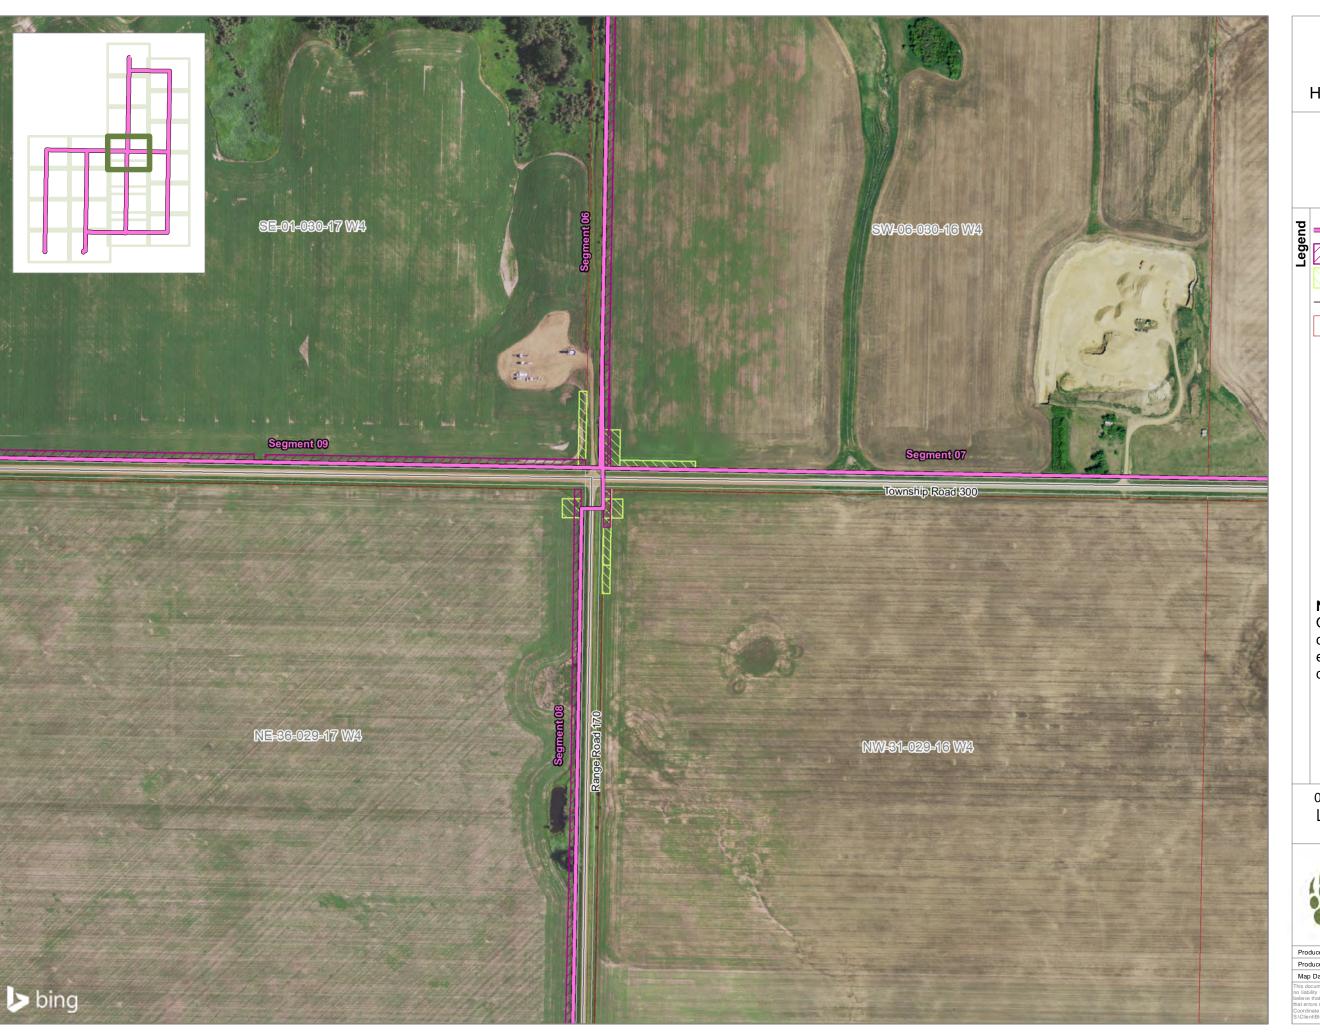

Hand Hills Wind Connection Project

## Potential Route Alignment Details Sheet 3

Potential Transmission Line Segment
Off-ROW Access Trail
Permanent Easement
Turn-around Area
Unpaved Road
Parcel Boundary

#### Note:

Only one transmission line would be constructed. Temporary and permanent easements will be refined as routing decisions are made.

1:5,000

| Produced For: BER Hand Hills Wind LP             |
|--------------------------------------------------|
| Produced By: Maskwa Environmental Consulting Ltd |
| Man Date: June 4, 2021                           |