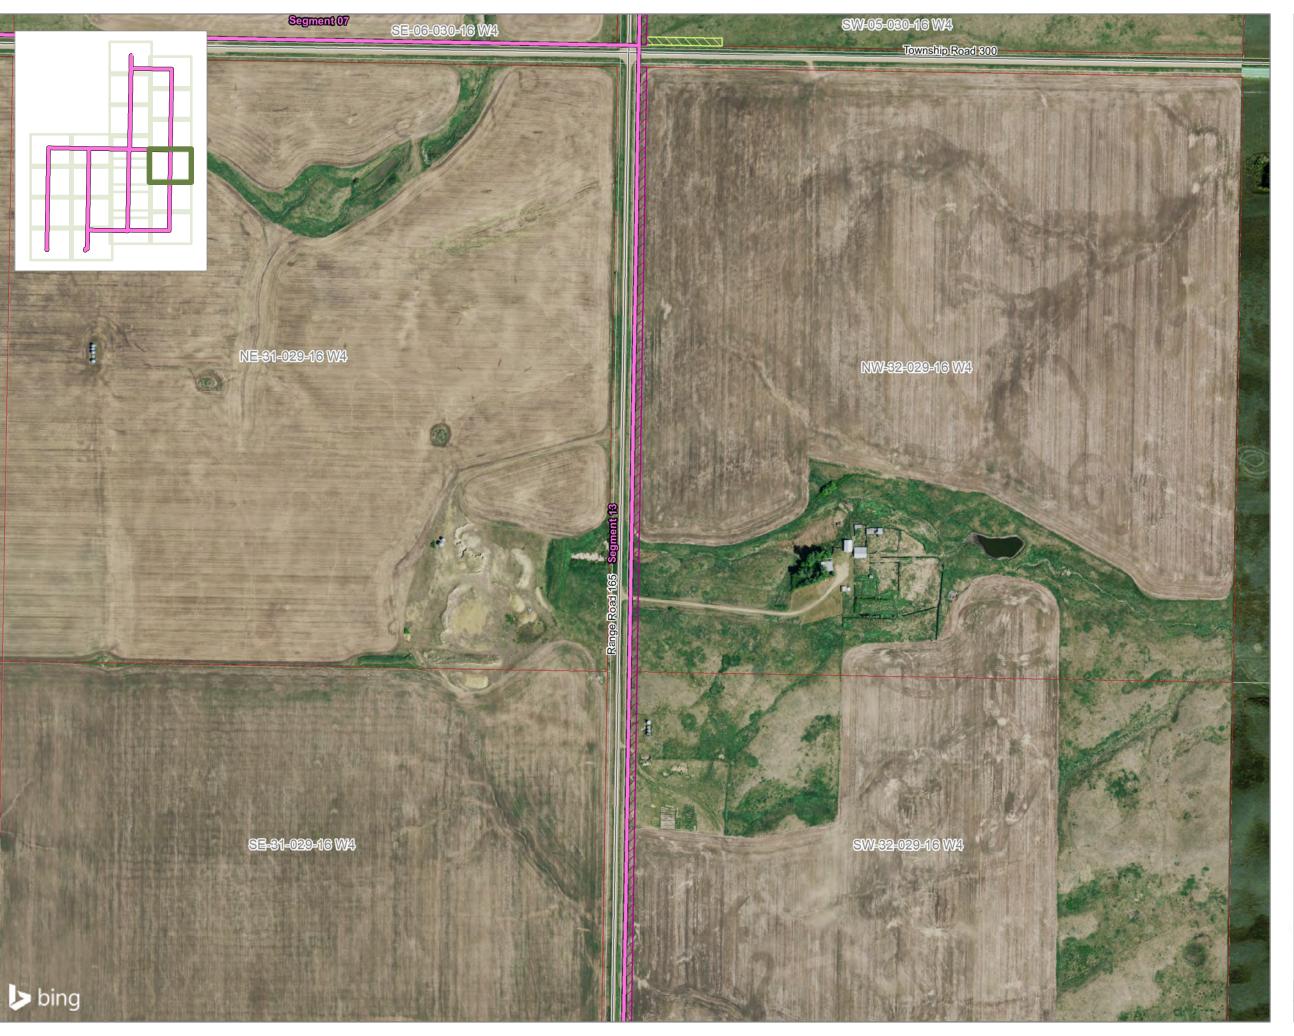

### **Potential Route Alignment Details** Sheet 13

Potential Transmission Line Segment Permanent Easement - Unpaved Road Parcel Boundary

Only one transmission line would be constructed. Temporary and permanent easements will be refined as routing decisions are made.

| Produced For: BER Hand Hills Wind LP                                                                                                                                                                                                                                                                                                                                                                                                                                                                       | Revision #: 0           |
|------------------------------------------------------------------------------------------------------------------------------------------------------------------------------------------------------------------------------------------------------------------------------------------------------------------------------------------------------------------------------------------------------------------------------------------------------------------------------------------------------------|-------------------------|
| Produced By: Maskwa Environmental Consulting Ltd.                                                                                                                                                                                                                                                                                                                                                                                                                                                          | Map Creator: C. Jackson |
| Map Date: June 4, 2021                                                                                                                                                                                                                                                                                                                                                                                                                                                                                     | Map #: BLU20021-012     |
| This document is created solely for the use of BER Hand Hills Wind LP. Maskwa Environmental Consulting Ltd. assumes no liability to any other third party for any representations contained in this drawing. Although there is no reason to believe that there are any errors associated with the data used to create this map product, users of this data are advised that errors may be present. Scale of the map is 15,000, when printed at 11° by 17°.  Coordinate System: NAD 1983 UTM Zone 12N Path: |                         |