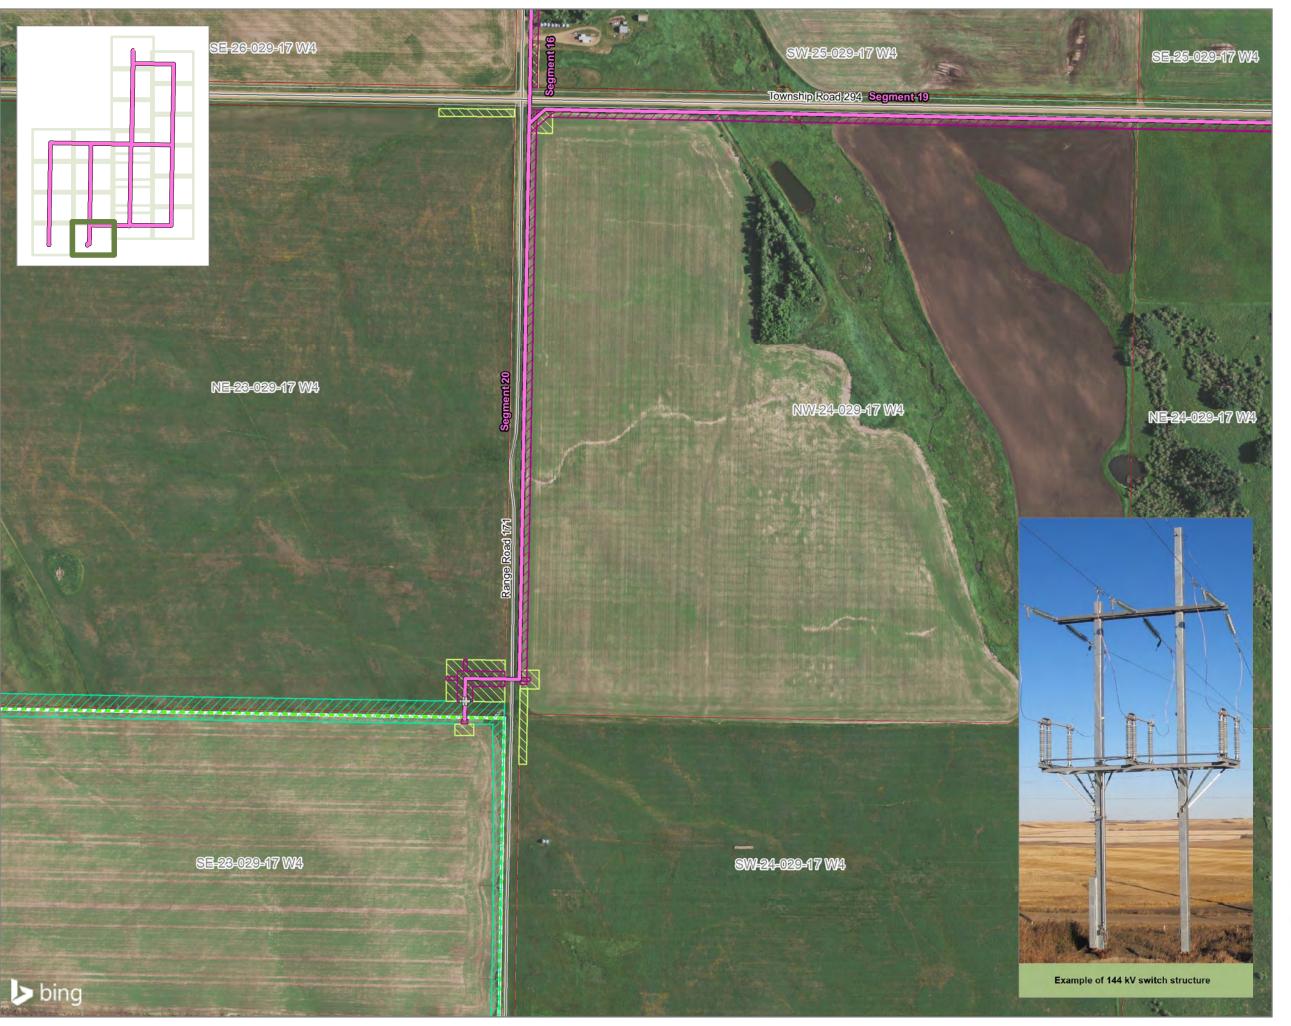

Hand Hills Wind Connection Project

#### Potential Route Alignment Details Sheet 20

Potential Transmission Line Segment
Potential Switch Structure Location
(subject to change)
Permanent Easement
Temporary Workspace
--- ATCO 144 kV Transmission Line
ATCO 144 kV Transmission ROW
Unpaved Road
Parcel Boundary

#### Note:

Only one transmission line would be constructed. Temporary and permanent easements will be refined as routing decisions are made.

Landowners in the area of the ATCO transmission line will be notified directly by ATCO regarding work necessary at the interconnection point.