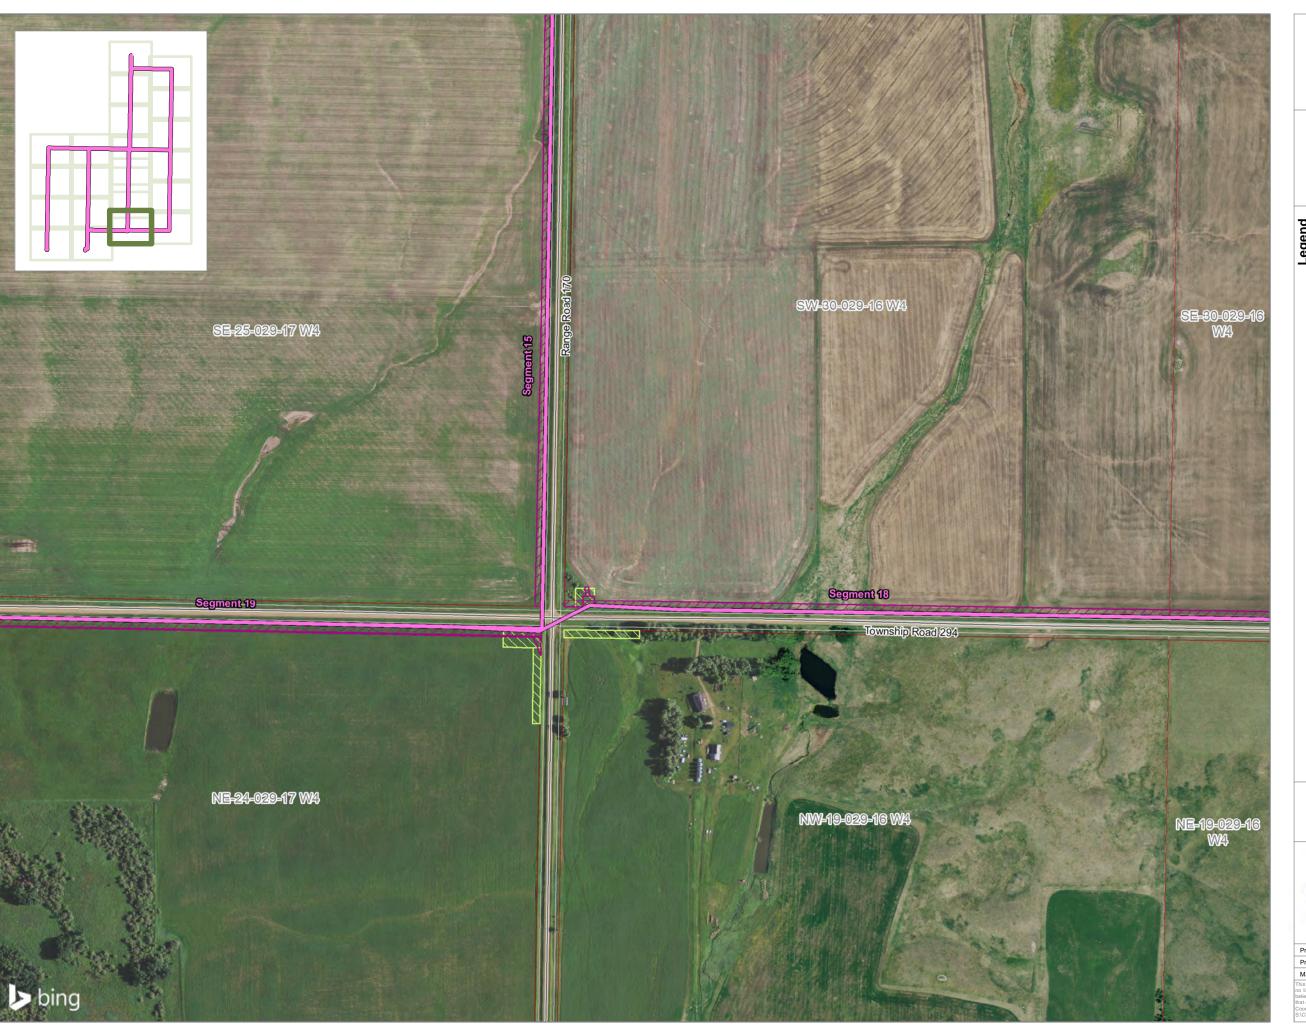

## Potential Route Alignment Details Sheet 4

Potential Transmission Line Segment
Permanent Easement
Unpaved Road
Parcel Boundary
Water Body

#### Note:

Only one transmission line would be constructed. Temporary and permanent easements will be refined as routing decisions are made.

1:5,000

| Produced For: BER Hand Hills Wind LP              |
|---------------------------------------------------|
| Produced By: Maskwa Environmental Consulting Ltd. |
| Man Date: June 4, 2021                            |