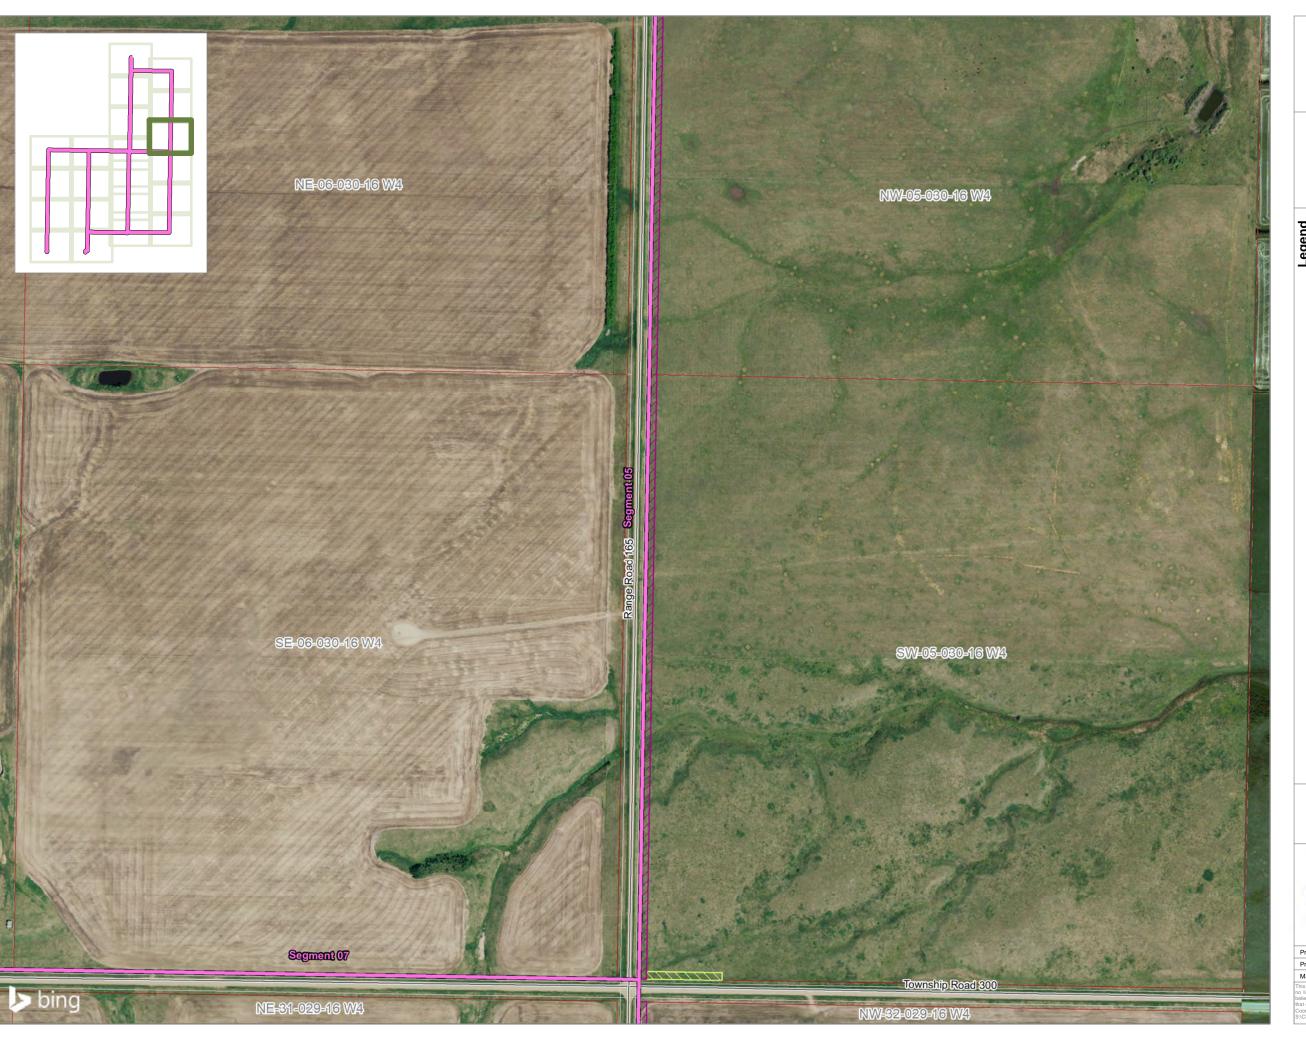

Hand Hills Wind Connection Project

### **Potential Route Alignment Details** Sheet 2

Only one transmission line would be constructed. Temporary and permanent easements will be refined as routing decisions are made.

| Produced For: BER Hand Hills Wind LP                                                                                                                                                                                                                                                                                                                                                                                                                                                                          | Revision #: 0           |
|---------------------------------------------------------------------------------------------------------------------------------------------------------------------------------------------------------------------------------------------------------------------------------------------------------------------------------------------------------------------------------------------------------------------------------------------------------------------------------------------------------------|-------------------------|
| Produced By: Maskwa Environmental Consulting Ltd.                                                                                                                                                                                                                                                                                                                                                                                                                                                             | Map Creator: C. Jackson |
| Map Date: June 4, 2021                                                                                                                                                                                                                                                                                                                                                                                                                                                                                        | Map #: BLU20021-012     |
| This document is created solely for the use of BER Hand Hills Wind LP. Maskwa Environmental Consulting Ltd. assumes no liability to any other third party for any representations contained in this drawing. Although there is no reason to believe that there are any errors associated with the data used to create this map product, users of this data are advised that errors may be present. Scale of the map is 1:5,000, when printed at 11" by 17".  Coordinate System: NAD 1983 UTM Zone 12N Paties. |                         |