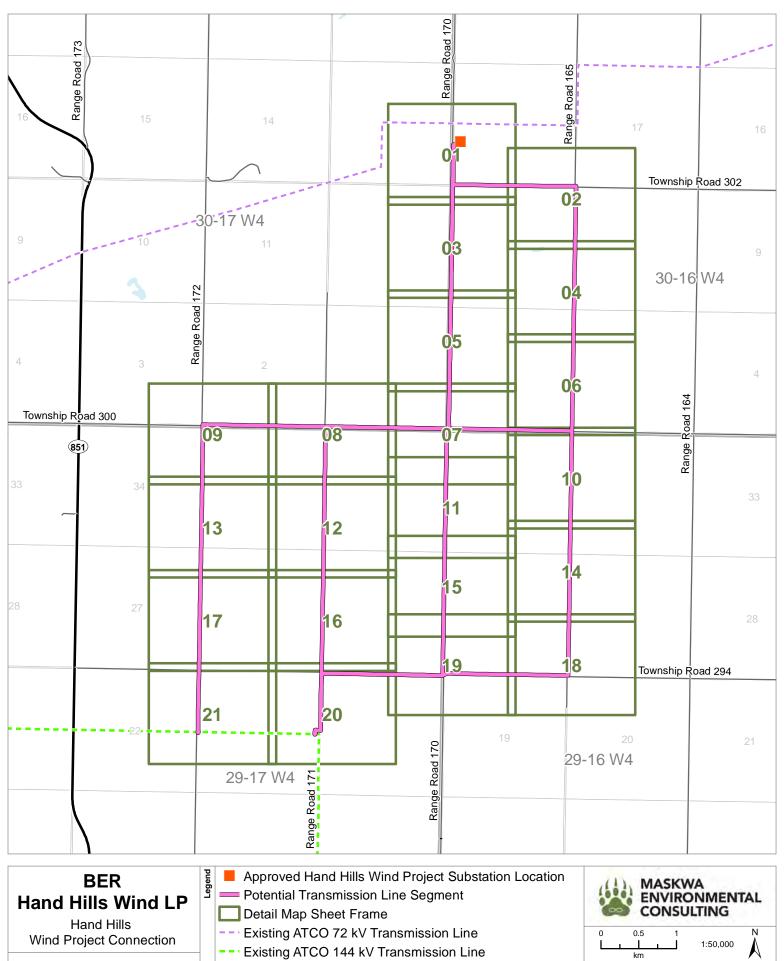

Hand Hills Wind Connection Project

#### Potential Route Alignment Details Sheet 1



#### Note:

Only one transmission line would be constructed. Temporary and permanent easements will be refined as routing decisions are made.







| Produced For: BER Hand Hills Wind LP Revision #: 0