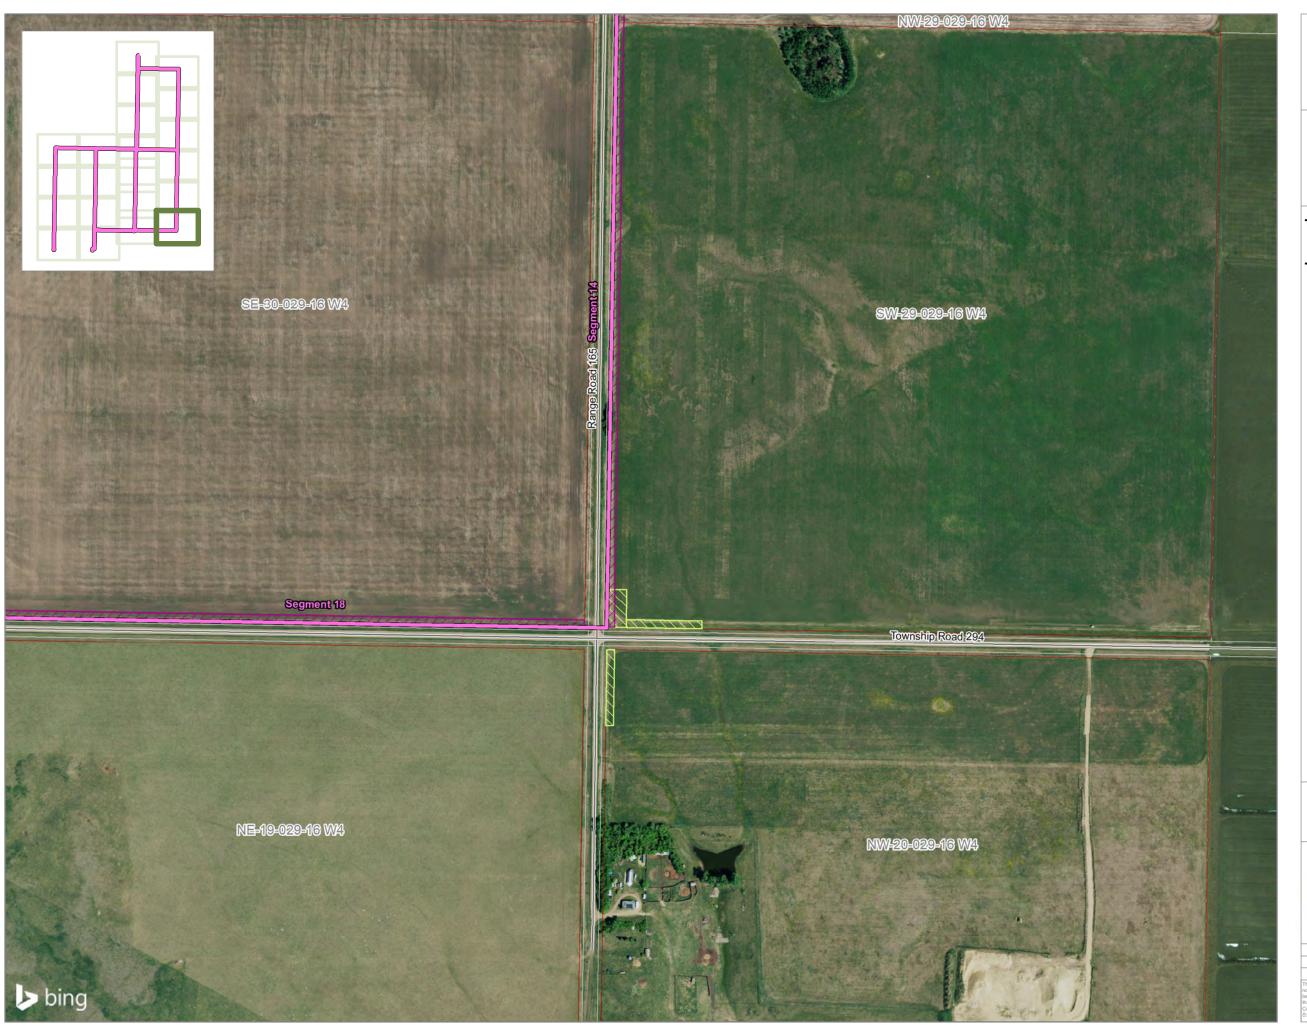

Hand Hills Wind Connection Project

## Potential Route Alignment Details Sheet 3

Potential Transmission Line Segment
Off-ROW Access Trail
Permanent Easement
Turn-around Area
Unpaved Road
Parcel Boundary

#### Note:

Only one transmission line would be constructed. Temporary and permanent easements will be refined as routing decisions are made.

1:5,000

| Produced For: BER Hand Hills Wind LP             |
|--------------------------------------------------|
| Produced By: Maskwa Environmental Consulting Ltd |
| Man Date: June 4, 2021                           |