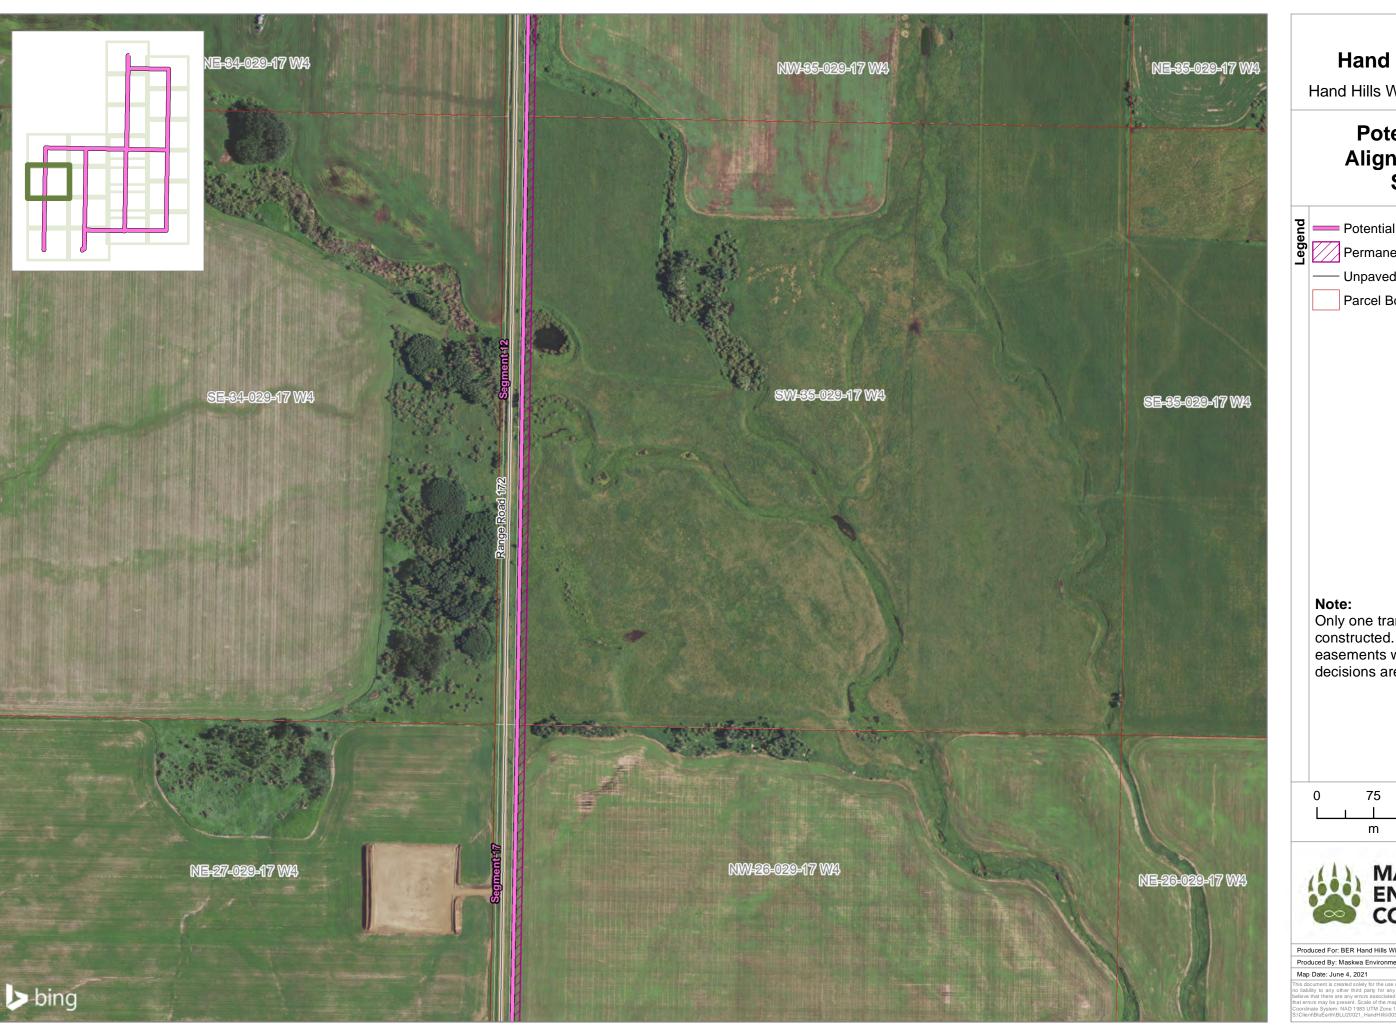

Hand Hills Wind Connection Project

## Potential Route Alignment Details Sheet 3

Potential Transmission Line Segment
Off-ROW Access Trail
Permanent Easement
Turn-around Area
Unpaved Road
Parcel Boundary

#### Note:

Only one transmission line would be constructed. Temporary and permanent easements will be refined as routing decisions are made.

1:5,000

| Produced For: BER Hand Hills Wind LP             |
|--------------------------------------------------|
| Produced By: Maskwa Environmental Consulting Ltd |
| Man Date: June 4, 2021                           |