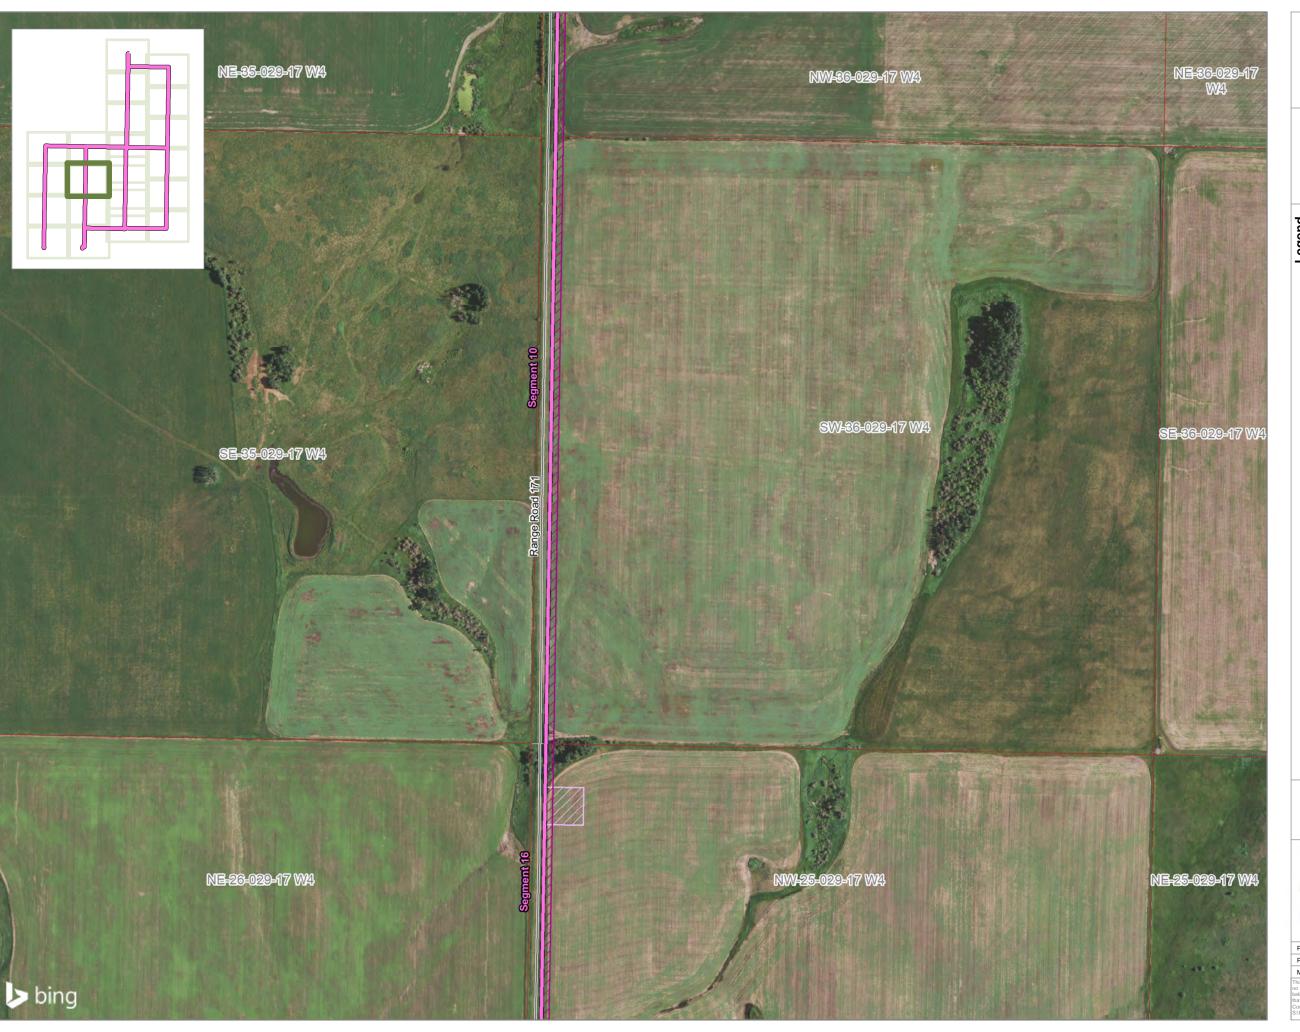

Hand Hills Wind Connection Project

### **Potential Route Alignment Details** Sheet 2

Only one transmission line would be constructed. Temporary and permanent easements will be refined as routing decisions are made.

| Produced For: BER Hand Hills Wind LP                                                                                                                                                                                                                                                                                                                                                                                                                                                                          | Revision #: 0           |
|---------------------------------------------------------------------------------------------------------------------------------------------------------------------------------------------------------------------------------------------------------------------------------------------------------------------------------------------------------------------------------------------------------------------------------------------------------------------------------------------------------------|-------------------------|
| Produced By: Maskwa Environmental Consulting Ltd.                                                                                                                                                                                                                                                                                                                                                                                                                                                             | Map Creator: C. Jackson |
| Map Date: June 4, 2021                                                                                                                                                                                                                                                                                                                                                                                                                                                                                        | Map #: BLU20021-012     |
| This document is created solely for the use of BER Hand Hills Wind LP. Maskwa Environmental Consulting Ltd. assumes no liability to any other third party for any representations contained in this drawing. Although there is no reason to believe that there are any errors associated with the data used to create this map product, users of this data are advised that errors may be present. Scale of the map is 1:5,000, when printed at 11" by 17".  Coordinate System: NAD 1983 UTM Zone 12N Paties. |                         |