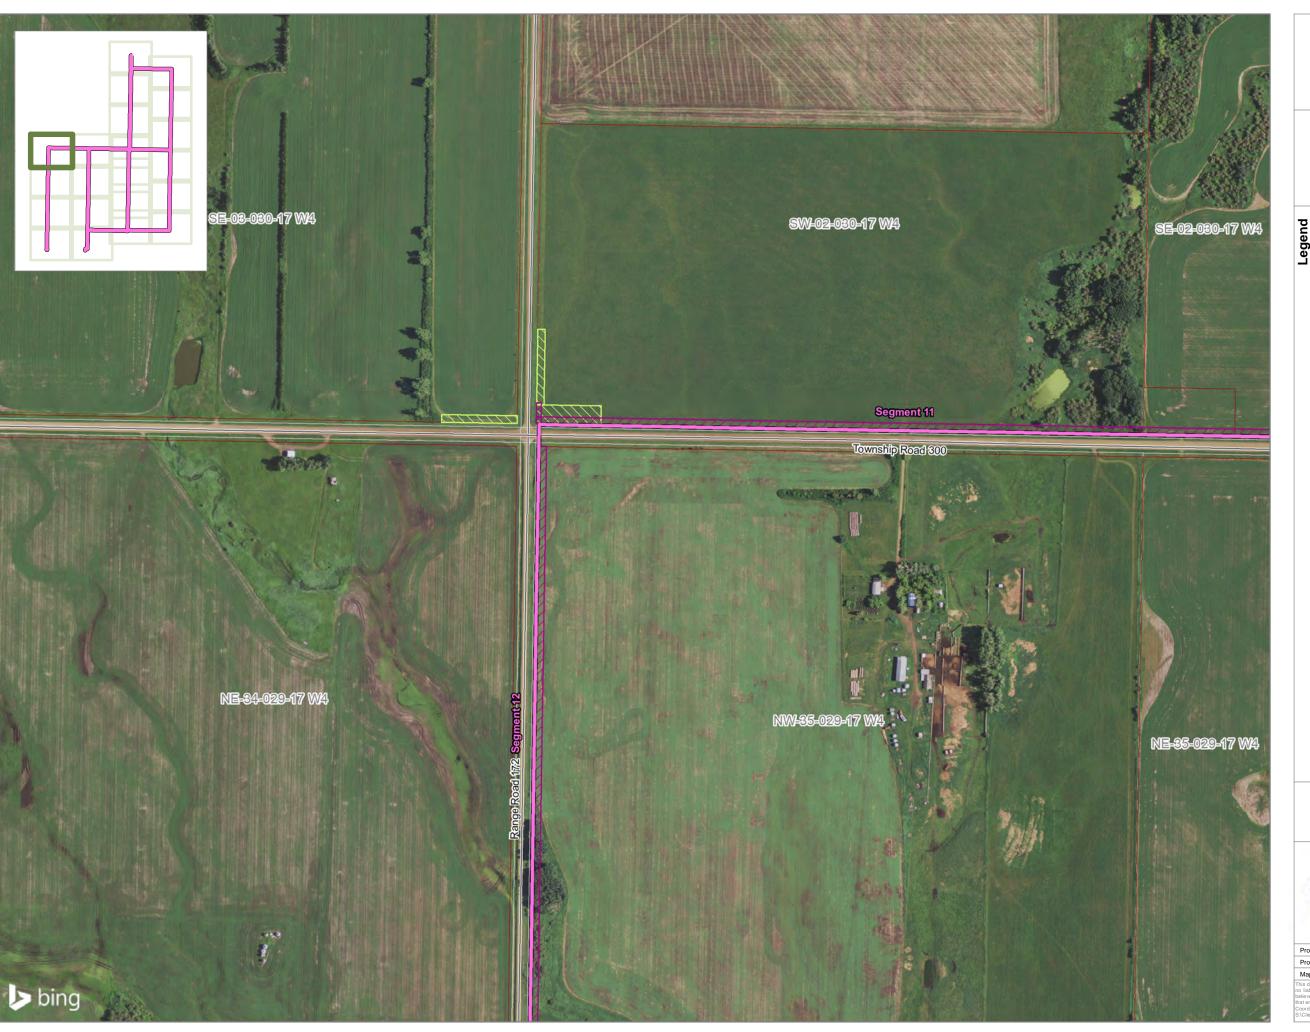

### Potential Route Alignment Details Sheet 11

Potential Transmission Line Segment
Permanent Easement
Unpaved Road
Parcel Boundary

#### Note:

Only one transmission line would be constructed. Temporary and permanent easements will be refined as routing decisions are made.

| Revision #: 0                                                                                                                                                                       |
|-------------------------------------------------------------------------------------------------------------------------------------------------------------------------------------|
| I. Map Creator: C. Jackson                                                                                                                                                          |
| Map #: BLU20021-012                                                                                                                                                                 |
| LP. Maskwa Environmental Consulting Ltd. assume<br>ned in this drawing. Although there is no reason t<br>reate this map product, users of this data are advise<br>ad at 11" bv 17". |
| EngagementMapping_R1\ Sheet 11 of 2                                                                                                                                                 |
| d                                                                                                                                                                                   |